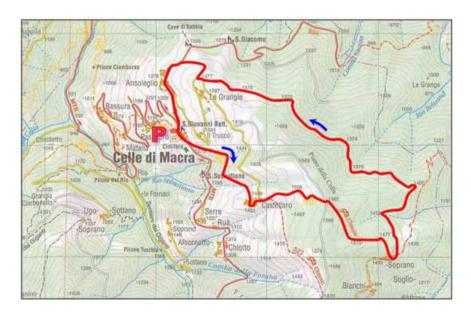

## THE CASTELLARO VILLAGE

| Start         | Celle Macra, Borgata Chiesa |
|---------------|-----------------------------|
| Climb         | 300 m                       |
| Max. altitude | 1.560 m                     |
| Walking time  | 2h45'                       |

The trail start just behind the church and climbs gently to Castellaro, with beautiful views on the valley and the Chersogno-Pelvo d'Elva group. Above the village the trails goes up on to Pian della Colla, among the larches, to descent later to Comba del Soglio by the GTA path. In Soglio, we'll cross the gravel road that links Paglieres and Celle; among larches and beeches, we will go down to Ansoleglio and back to Chiesa, ending the hike by visiting the Museum of anchovy sellers.